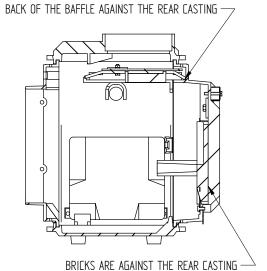

(C) MAKE SURE BAFFLE IS PUSHED BACK FULLY

F3000 AU MODEL

F3000 NZ MODEL

| F3000 BRICK LAYOUT |         |                         |          |
|--------------------|---------|-------------------------|----------|
| ITEM               | PART ID | DESCRIPTIONS            | QUANTITY |
| 1                  | 993463  | BAFFLE ASSY STL F3000   | 1        |
| 2                  | 984838  | FLANGE-BRICK RETAINER   | 1        |
| 3                  | 587807  | BRICK-F/B, LE2, LE3, 09 | 4        |