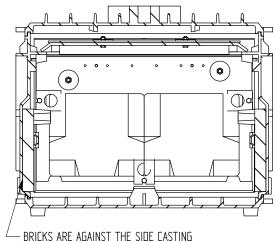

## F3000 BRICK INSTALLATION SEQUENCE -

MAKE SURE THE FLAT SIDE OF THE BRICKS AGAINST THE WALL OF THE FIREBOX.

(A) PLACE TWO BRICKS AGAINST THE REAR WALL OF THE FIREBOX, BEND BRACKETS IF NEEDED.

(B) THEN PLACE ONE BRICK EACH SIDE OF THE FIREBOX.

BRICK & BAFFLE LAYOUT FOR F3000 HARDWOOD & SOFTWOOD MODELS