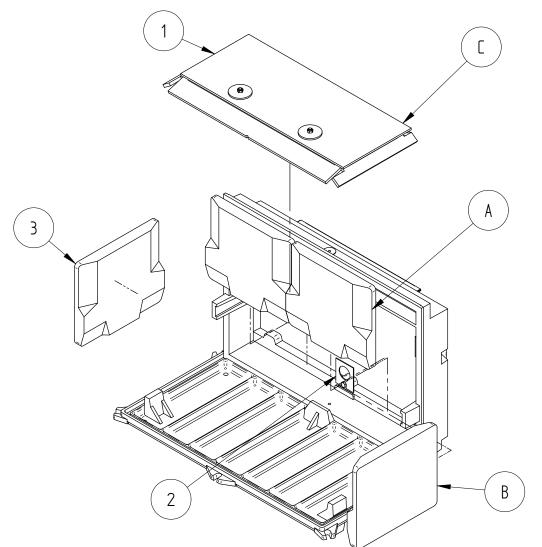

## F3000 BRICK INSTALLATION SEQUENCE -

MAKE SURE THE FLAT SIDE OF THE BRICKS AGAINST THE WALL OF THE FIREBOX.

(A) PLACE TWO BRICKS AGAINST THE REAR WALL OF THE FIREBOX, BEND BRACKETS IF NEEDED.

(B) THEN PLACE ONE BRICK EACH SIDE OF THE FIREBOX.

(C) MAKE SURE BAFFLE IS PUSHED BACK FULLY

F3000 AU MODEL

F3000 NZ MODEL

| F3000 BRICK LAYOUT |         |                         |          |
|--------------------|---------|-------------------------|----------|
| ITEM               | PART ID | DESCRIPTIONS            | QUANTITY |
| 1                  | 993463  | BAFFLE ASSY STL F3000   | 1        |
| 2                  | 984838  | FLANGE-BRICK RETAINER   | 1        |
| 3                  | 587807  | BRICK-F/B, LE2, LE3, 09 | 4        |